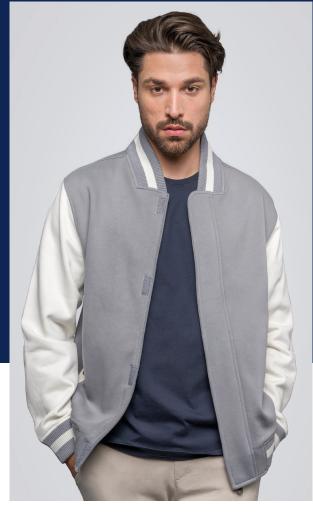

## HRM Premium College Jackets Recycled

- · 70% ringgesponnene, gekämmte Baumwolle und
- 30% recycelte Polyester (Innen angeraut)
   zwei Seitentaschen und zwei Innentasche
- · Kontrastfarbene Ärmel
- · Reißverschluss und zusätzliche Verschlussleiste
- · Antipilling und einlaufvorbehandelt, farbecht
- · labelfrei

Schnitt: modern regular fit, leicht tailliert

**Größen:** S bis 5XL **Grammatur:** 320 g/m²

**Veredelung:** Stickereien, Flex-, Sieb- und Digitaldruck **Empfehlung:** Schule, Freizeit, Teamssport, Promotion

Farben:

schwarz off-white

navy s off-white

steingrau off-white

HRM
Qualität leben-Design lieben