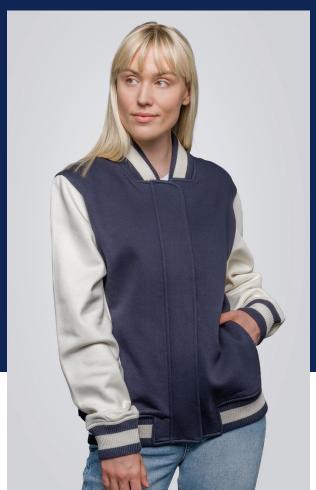

## HRM Premium College Jackets Recycled

- · 70% ringgesponnene, gekämmte Baumwolle und
- 30% recycelte Polyester (Innen angeraut)
   zwei Seitentaschen und zwei Innentasche
- · Kontrastfarbene Ärmel
- · Reißverschluss und zusätzliche Verschlussleiste
- · Antipilling und einlaufvorbehandelt, farbecht
- · labelfrei

Schnitt: modern regular fit, leicht tailliert

**Größen:** S bis 5XL **Grammatur:** 320 g/m²

**Veredelung:** Stickereien, Flex-, Sieb- und Digitaldruck **Empfehlung:** Schule, Freizeit, Teamssport, Promotion

Farben:

schwarz off-white

navy s off-white

steingrau off-white

HRM
Qualität leben-Design lieben