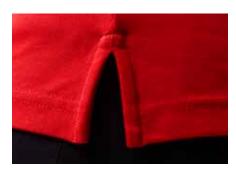

## STRETCH POLO

royal

red

white

navy

black

darkgrey

Our HRM Women's Heavy Stretch Polo Shirts are made of a very robust, ring-spun, fine-mesh piqué made of 95% cotton and 5% elastane. They have a comfortable fashionable cut and a reinforced neckband as well as collar and sleeve ends made from 1x1 rib knit. The tone-in-tone 3-button placket gives the Heavy Stretch Polo-Shirts a balanced look down to the detail. The reinforced side slits and the shoulder-to-shoulder neckband ensure a great wearing comfort and a long durability. The Heavy Stretch polo shirts, except for the

woven Fair4All flag-label in the left side seam, are label-free and particularly easy to care by the anti-shrink and anti-pilling pre-treatment. Due to the elastane content, the wear comfort and the figure-fit are increased. They are suitable for a wide range of workwear applications.

Material:

95% cotton, 5% elastane, Ökotex

Special features:

ring-spun piqué, neckband and side slits reinforced, collar and sleeve ends made from

1x1 rib knit, 3 button placket (tone-in-tone), woven Fair4All flag-label in the left side