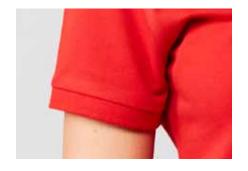

## STRETCH POLO

royal

red

white

navy

black

darkgrey

Our HRM Women's Heavy Stretch Polo Shirts are made of a very robust, ring-spun, fine-mesh piqué made of 95% cotton and 5% elastane. They have a comfortable fashionable cut and a reinforced neckband as well as collar and sleeve ends made from 1x1 rib knit. The tone-in-tone 3-button placket gives the Heavy Stretch Polo-Shirts a balanced look down to the detail. The reinforced side slits and the shoulder-to-shoulder neckband ensure a great wearing comfort and a long durability. The Heavy Stretch polo shirts, except for the

Material:

95% cotton, 5% elastane, Ökotex

Special features:

ring-spun piqué, neckband and side slits reinforced, collar and sleeve ends made from

1x1 rib knit, 3 button placket (tone-in-tone), woven Fair4All flag-label in the left side