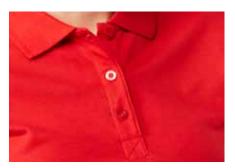

## STRETCH POLO

royal

red

white

navy

black

darkgrey

Our HRM Women's Heavy Stretch Polo Shirts are made of a very robust, ring-spun, fine-mesh piqué made of 95% cotton and 5% elastane. They have a comfortable fashionable cut and a reinforced neckband as well as collar and sleeve ends made from 1x1 rib knit. The tone-in-tone 3-button placket gives the Heavy Stretch Polo-Shirts a balanced look down to the detail. The reinforced side slits and the shoulder-to-shoulder neckband ensure a great wearing comfort and a long durability. The Heavy Stretch polo shirts, except for the

Material:

95% cotton, 5% elastane, Ökotex

Special features:

ring-spun piqué, neckband and side slits reinforced, collar and sleeve ends made from

1x1 rib knit, 3 button placket (tone-in-tone), woven Fair4All flag-label in the left side