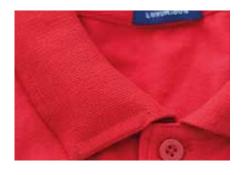

## **POLO**

royal

red

white

navy

black

darkgrey

Our HRM Women's Luxury Polo Shirts with the innovative collar processing are made of ring-spun, fine-meshed piqué from 100% cotton and have a fashionable, figure-fit cut with a tone-in-tone 3-but-ton placket with HRM details. Twill-band reinforced side slits and the twill neckband ensure a great wear comfort and a long durability. They are washable up to 60°C and by the anti-shrink and anti-pilling pre-treatment

Special features:

ring-spun, fine-mesh piqué, neckband and side slits reinforced with twill tape, innovative collar solution, collar and sleeve ends made from 1x1 rib knit, 3-button placket with HRM detail (tone-in-tone), woven Fair4All flag-label in the left side seam, pre-treated against shrinkage and anti-pilling