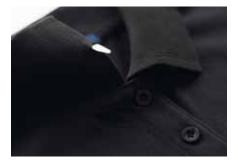

## **POLO**

royal

red

white

navy

black

darkgrey

Our HRM Women's Luxury Polo Shirts with the innovative collar processing are made of ring-spun, fine-meshed piqué from 100% cotton and have a fashionable, figure-fit cut with a tone-in-tone 3-but-ton placket with HRM details. Twill-band reinforced side slits and the twill neckband ensure a great wear comfort and a long durability. They are washable up to 60°C and by the anti-shrink and anti-pilling pre-treatment

Special features:

ring-spun, fine-mesh piqué, neckband and side slits reinforced with twill tape, innovative collar solution, collar and sleeve ends made from 1x1 rib knit, 3-button placket with HRM detail (tone-in-tone), woven Fair4All flag-label in the left side seam, pre-treated against shrinkage and anti-pilling