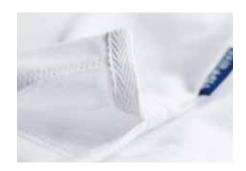

## **POLO**

royal

red

white

navy

black

darkgrey

Our HRM Women's Luxury Polo Shirts with the innovative collar processing are made of ring-spun, fine-meshed piqué from 100% cotton and have a fashionable, figure-fit cut with a tone-in-tone 3-but-ton placket with HRM details. Twill-band reinforced side slits and the twill neckband ensure a great wear comfort and a long durability. They are washable up to 60°C and by the anti-shrink and anti-pilling pre-treatment

Special features:

ring-spun, fine-mesh piqué, neckband and side slits reinforced with twill tape, innovative collar solution, collar and sleeve ends made from 1x1 rib knit, 3-button placket with HRM detail (tone-in-tone), woven Fair4All flag-label in the left side seam, pre-treated against shrinkage and anti-pilling