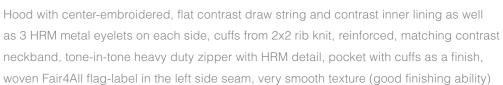

The HRM Women's Hooded Jackets are made of a strikingly soft blend of 80% cotton and 20% polyester. The specially designed details like the hood with contrast lining, 3 HRM metal eyelets on each side, the mid-embroidered, flat contrast cord and a tone-intone zip with a HRM metal puller are a real eye-catcher. The pockets as well as the waist have a 2x2 rib knit as a finish. A reinforced colour-matching neckband increases the wear comfort. The very smooth surface

structure guarantees a good finishing ability. The hooded jackets are, apart from the woven Fair4All flag-label in the left side seam, label-free. They are very universally applicable in cold and windy weather.