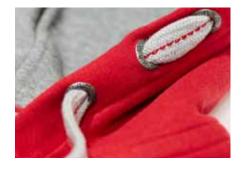

The HRM Women's Hooded Jackets are made of a strikingly soft blend of 80% cotton and 20% polyester. The specially designed details like the hood with contrast lining, 3 HRM metal eyelets on each side, the mid-embroidered, flat contrast cord and a tone-intone zip with a HRM metal puller are a real eye-catcher. The pockets as well as the waist have a 2x2 rib knit as a finish. A reinforced colour-matching neckband increases the wear comfort. The very smooth surface

structure guarantees a good finishing ability. The hooded jackets are, apart from the woven Fair4All flag-label in the left side seam, label-free. They are very universally applicable in cold and windy weather.