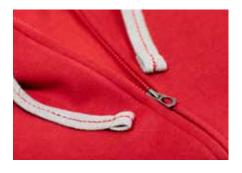

The HRM Women's Hooded Jackets are made of a strikingly soft blend of 80% cotton and 20% polyester. The specially designed details like the hood with contrast lining, 3 HRM metal eyelets on each side, the mid-embroidered, flat contrast cord and a tone-intone zip with a HRM metal puller are a real eye-catcher. The pockets as well as the waist have a 2x2 rib knit as a finish. A reinforced colour-matching neckband increases the wear comfort. The very smooth surface

structure guarantees a good finishing ability. The hooded jackets are, apart from the woven Fair4All flag-label in the left side seam, label-free. They are very universally applicable in cold and windy weather.