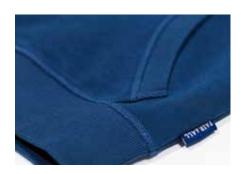

structure guarantees a good finishing ability. The hooded jackets are, apart from the woven Fair4All flag-label in the left side seam, label-free. They are very universally applicable in cold and windy weather.